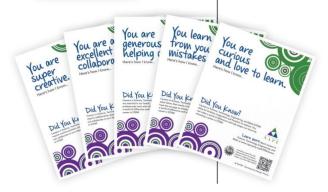

### **Kudos Card Set**

Acknowledging girl's skills related to Science, Technology, Engineering, and Math can make a world of difference! Use Kudos Cards to recognize girls' skills and potential for a STEM career.

## **Kudos Card Replacement**

Recognizing the role of creativity, collaboration, generosity, curiosity, and the ability to learn from failures never goes out of style. Use this form to order replacement Kudos Cards for your holder. Replacements come in packs of 100, 20 cards of each design.